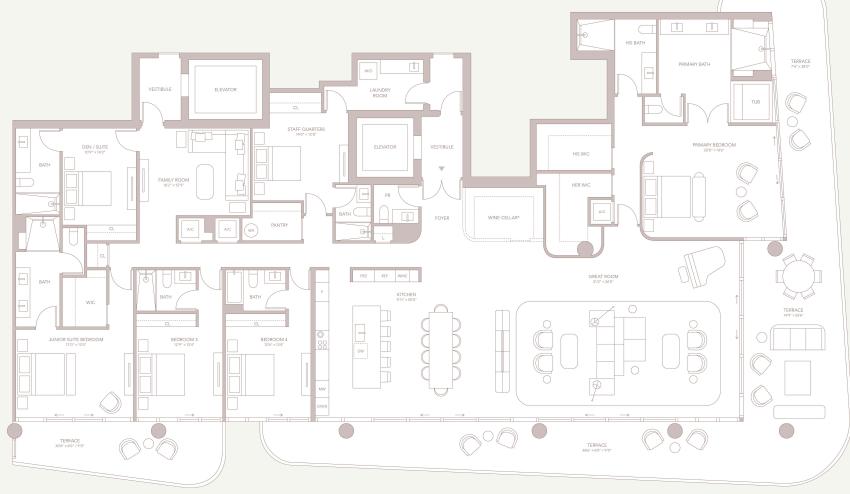

CITY & BAY VIEWS

RESIDENCE

3-C

4 BEDROOMS 4 BATHROOMS POWDER ROOM INTERIOR: 2,633 SF EXTERIOR: 1,095 SF TOTAL: 3,728 SF

)3

RAL REPRESENTATIONS CANNOT BE RELIED UPON AS CORRECTLY STATING THE REPRESENTATIONS OF THE DEVELOPER, FOR CORRECT
PRESENTATIONS, MAKE REFERENCE TO THIS BROCHUSE AND TO THE DOCUMENTS REQUIRED BY SECTION 79.502. FLORIDA STATUTES.

STAFF QUARTERS

CITY & BAY VIEWS

due the internet originate bisteasm the primeter walk and studied as if minori structural components and other common structural. For pair reference, the original for any originate or results and extended by a minori of the studied was an internet originate originat