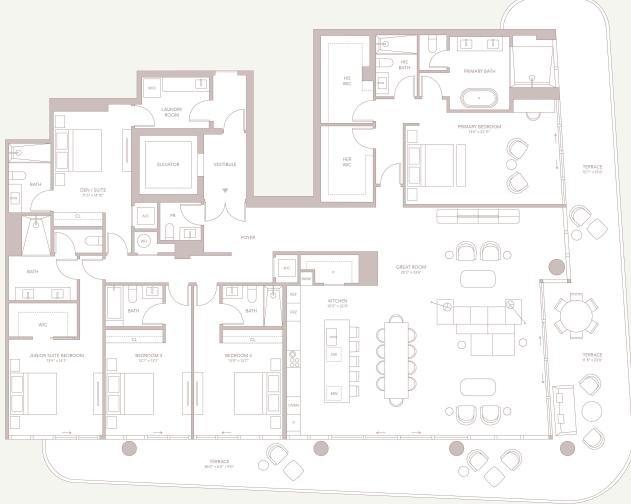

CITY & BAY VIEWS

RESIDENCE

3-C

4 BEDROOMS 4 BATHROOMS POWDER ROOM INTERIOR: 2,633 SF EXTERIOR: 1,095 SF TOTAL: 3,728 SF

)3

RAL REPRESENTATIONS CANNOT BE RELIED UPON AS CORRECTLY STATING THE REPRESENTATIONS OF THE DEVELOPER, FOR CORRECT
PRESENTATIONS, MAKE REFERENCE TO THIS BROCHUSE AND TO THE DOCUMENTS REQUIRED BY SECTION 79.502. FLORIDA STATUTES.