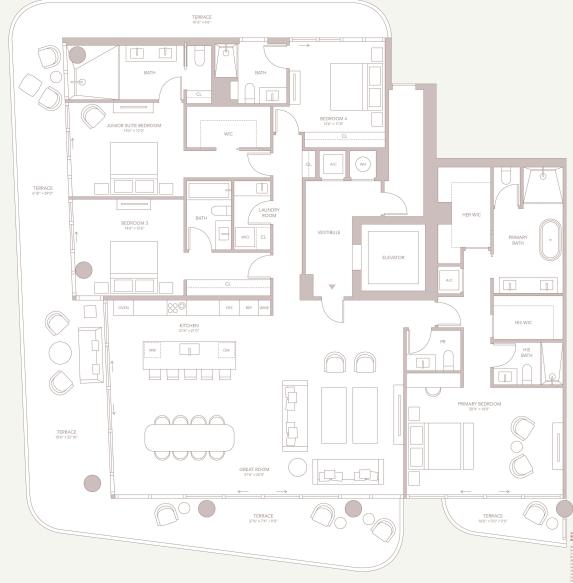

CITY & BAY VIEWS

RESIDENCE

3-C

4 BEDROOMS 4 BATHROOMS POWDER ROOM INTERIOR: 2,633 SF EXTERIOR: 1,095 SF TOTAL: 3,728 SF

)3

RAL REPRESENTATIONS CANNOT BE RELIED UPON AS CORRECTLY STATING THE REPRESENTATIONS OF THE DEVELOPER, FOR CORRECT
PRESENTATIONS, MAKE REFERENCE TO THIS BROCHUSE AND TO THE DOCUMENTS REQUIRED BY SECTION 79.502. FLORIDA STATUTES.

Send sugars fortings and dimensions are research to the store for accurate of the store or should be distincted as the store of the sto

ATLANTIC OCEAN

CITY & BAY VIEWS

include the interior simples between the permitter will be of excluded at 3 frience recoloural composition and other accounts and excluded as a permitter will be of excluded as a permitter will be a frience recoloural composition and other accounts and excluded by modeling the second coloural coloural permitter by the coloural coloural permitter by the coloural coloural permitter by the coloural permitter